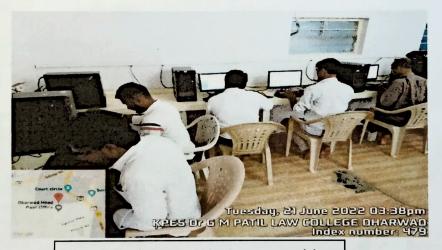

#### Photos of Basic Computer Class

Photo 1: Students attending the computer class

Photo 2: Students practicing in computer lab

Photo 3: Students practicing in computer lab

PRINCIPAL

KPES's Dr. G. M. Patil Law Coffege