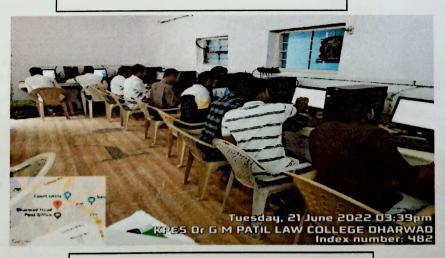

#### Photos of Basic Computer Class

Photo 1: Students attending the computer class

Photo 2: Students practicing in computer lab

Photo 3: Students practicing in computer lab

PRINCIPAL

KPES's Dr. G. M. Patil Law Coffege