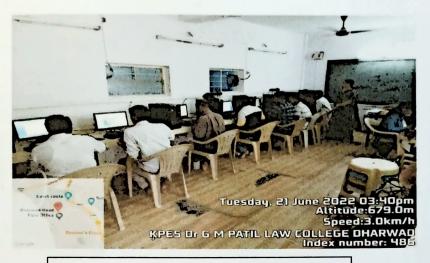

#### Photos of Basic Computer Class

Photo 1: Students attending the computer class

Photo 2: Students practicing in computer lab

Photo 3: Students practicing in computer lab

PRINCIPAL

KPES's Dr. G. M. Patil Law Coffege