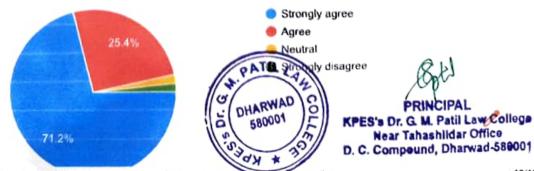

## K.P.E.S's Dr.G.M.Patil Law College, Dharwad 59 responses

Publish analytics

Alumni Feedback form on Syllabus Academic Year 2021-22

PRINCIPAL

KPES's Dr. G. M. Patil Law College

Near Tahashildar Office

D. C. Compound, Dharwad-580001