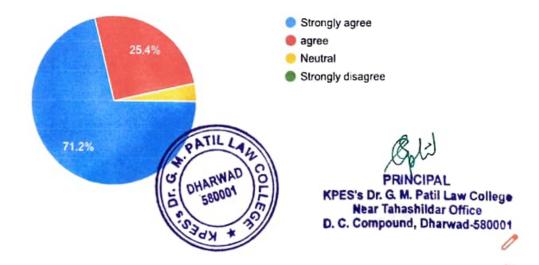

## K.P.E.S's Dr.G.M.Patil Law College, Dharwad 59 responses

Publish analytics

Alumni Feedback form on Syllabus Academic Year 2021-22

PRINCIPAL

KPES's Dr. G. M. Patil Law College

Near Tahashildar Office

D. C. Compound, Dharwad-580001