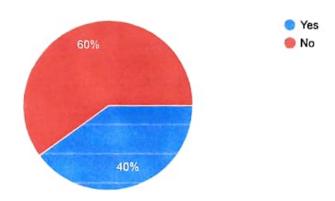

5 responses

 The syllabus /course of the subject increased knowledge and perceptive in the subject area.

5 responses

The syllabus is up to date and well defined to meet the demand.

5 responses

https://docs.google.com/forms/d/1skC0RRW3\_BrzaSV\_jmEDwDJy3NYnx2TCEwSH1HialwU/viewanalytics