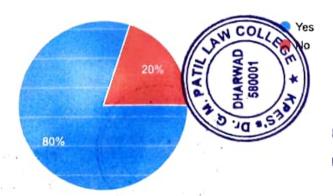

6. Any additions, deletions or any other modifications, do you suggest in this course.

Сору

5 responses

7. Clarity and relevance of reading material.

5 responses

The syllabus is suitable to under graduate course.