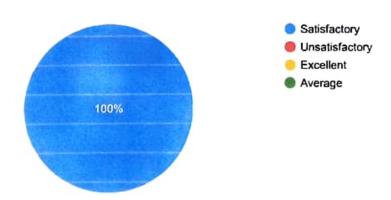

6. Any additions, deletions or any other modifications, do you suggest in this course.

Сору

5 responses

7. Clarity and relevance of reading material.

5 responses

The syllabus is suitable to under graduate course.