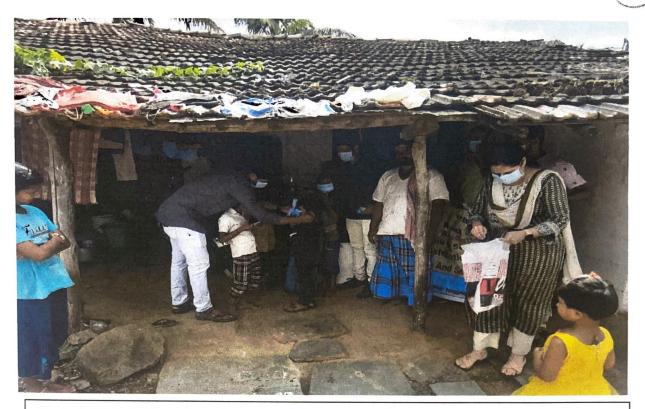

Photo2: Distribution of masks and sanitizers at Nuggikeri Village in Dharwad District in Association with Rotary Club of Seven Hills, Dharwad on 15-08-2020

PRINCIPAL KPES's Dr. G. M. Patil Law College Near Tahashildar Office D. C. Compound, Dharwad-580001

### **REPORT ON DISTRIBUTION OF MASKS AND SANITIZERS**

On 15-08-2020, to create awareness and protect the general public against the spread of COVID-19, Students Union of the college along with Rotary Club of Seven Hills, Dharwad distributed hand sanitizers and face masks amongst the public in Nuggukeri, nearby village of Dharwad. Face masks were also distributed. Principal Shri Sanjeev Patil addressing the people gathered spoke on importance of maintaining hygiene during covid pandemic and precautions to be taken. Totally Sixteen students participated in this event.