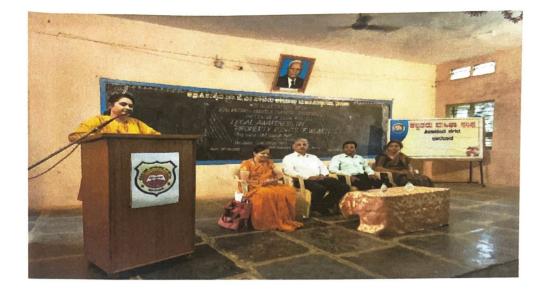

Compering : Smt Vidya Shettemmannavar

PRINCIPAL KPES's Dr. G. M. Patil Law College Near Tahashildar Office D. C. Compound, Dharwad-580001

Photo 1: Dr. Shweta Deshpande, Asst. Professor, K.P.E.S's Dr. G. M. Patil Law College, Dharwad. Welcomed the gathering hald 0n 30 - 8 - 2016