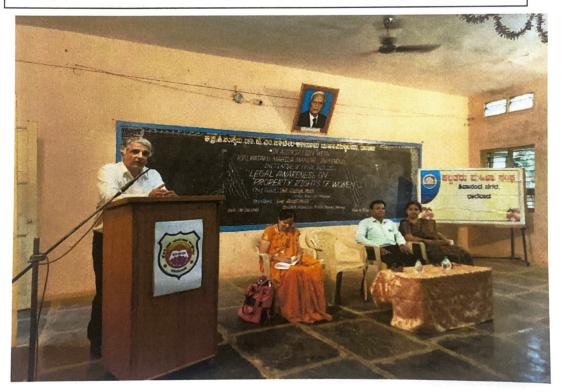

Photo 2: Shri. Satish Patil, Senior Advocate, Dharwad, addressed the gathering on the topic 'Property Rights of Women'. held on 30 - 8 - 2018

PRINCIPAL KPES's Dr. G. M. Patil Law College Near Tahashildar Office D. C. Compound, Dharwad-580001