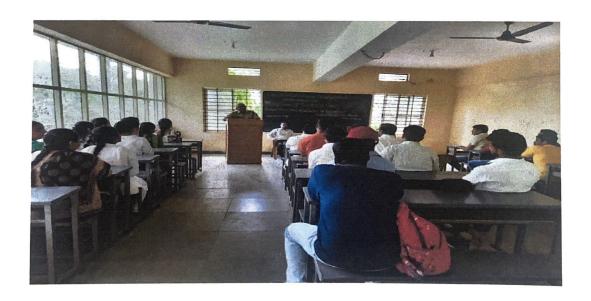

Near Tahashildar Office

D. C. Compound, Dharwad-580001

Photo 1: Address by the Chief Guest, Shri. Vijayakumar Giritammanavar, Range Forest Officer, Forest Department, Dharwad on the topic 'Significance of Tree Plantation', had on 16-02-2018