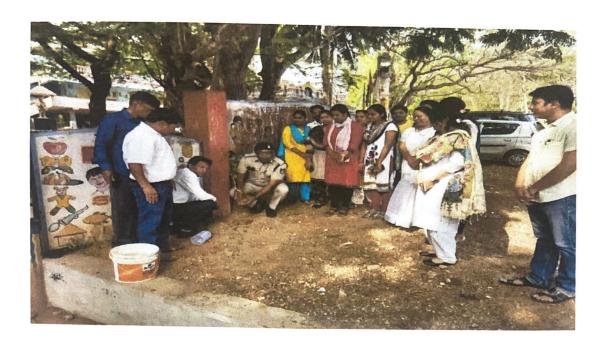

Near Tahashildar Office

D. C. Compound, Dharwad-580001

Photo 1: Address by the Chief Guest, Shri. Vijayakumar Giritammanavar, Range Forest Officer, Forest Department, Dharwad on the topic 'Significance of Tree Plantation', had on 16-02-2018

Photo2: Interaction with the students by the Chief Guest, Shri. Vijayakumar Giritammanavar, Range Forest Officer, Forest Department, Dharwad. 00 16-08-2018

PRINCIPAL
KPES's Dr. G. M. Patil Law College
Near Tahashildar Office
D. C. Compound, Dharwad-580001