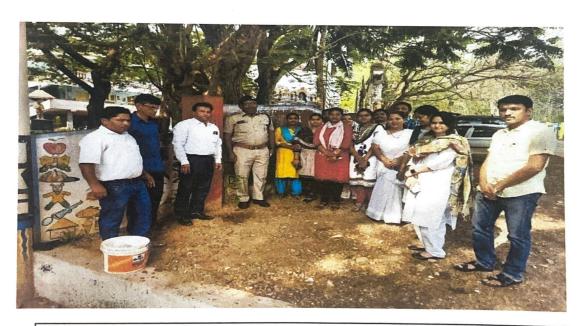

Near Tahashildar Office

D. C. Compound, Dharwad-580001

Photo 1: Address by the Chief Guest, Shri. Vijayakumar Giritammanavar, Range Forest Officer, Forest Department, Dharwad on the topic 'Significance of Tree Plantation', had on 16-02-2018

Photo2: Interaction with the students by the Chief Guest, Shri. Vijayakumar Giritammanavar, Range Forest Officer, Forest Department, Dharwad. 00 16-08-2018

PRINCIPAL
KPES's Dr. G. M. Patil Law College
Near Tahashildar Office
D. C. Compound, Dharwad-580001