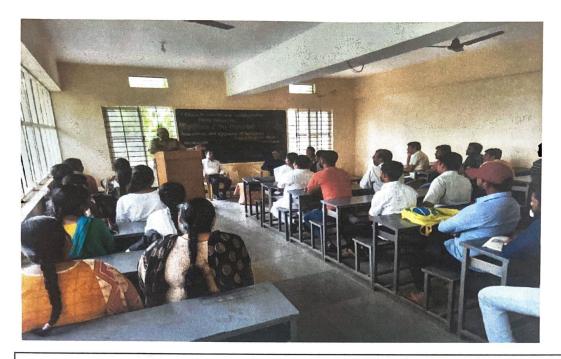

#### SIGNIFICANCE OF TREE PLANTATION

Date: 16-08-2018 Time: 9.00 am

1. Invocation - Ms. Sushma E.A

2. Welcome & Introduction of the Chief Guest - Dr. Shweta Deshpande,

Asst. Prof., K. P. E. S's Dr. G. M. Patil Law College, Dharwad

3. Offering flowers to the dignitaries on the Dias

4. Address by the Chief Guest - Shri. Vijayakumar Giritammanavar

Range Forest Officer, Dharwad

5. Presidential Remarks - Shri. Sanjeev G. Patil

Principal, K. P. E. S's Dr. G. M. Patil

Law College, Dharwad

6. Vote of Thanks - Shri. Mahesh Hebbal

Asst. Prof., K. P. E. S's Dr. G. M. Patil Law College, Dharwad

Compering: Ms. Hemalatha.

RPES's Dr. G. M. Patil Law College Near Tahashildar Office D. C. Compound, Dharwad-589891