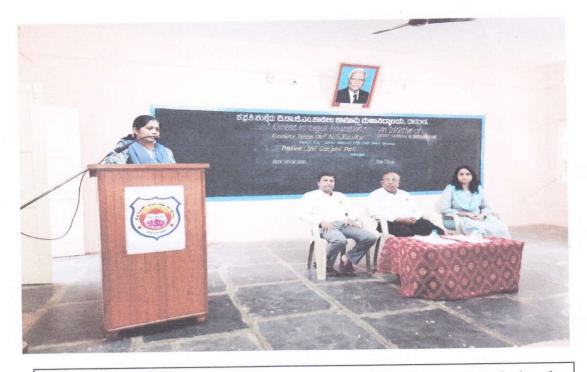

- Ms. Darshana Pastey
- Smt. Vidya Shetammanavar Asst.Prof.
  - Shri. N. G. Rasalkar Retd. C. T. O, Senior Advocate, High Court Bench, Dharwad

Dr. Shweta Deshpande Asst.Prof.

Compere: Chetan Kulkarni

Photo 1:Smt. Vidya Shetammanavar ,Asst.Prof. Welcoming and introducing the resource person on 20-02-2018

Photo 2: Offering of the flowers to the resource person