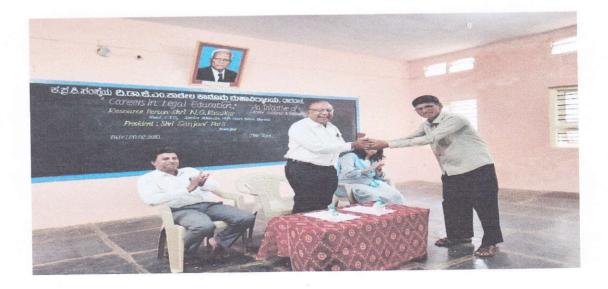

- Ms. Darshana Pastey
- Smt. Vidya Shetammanavar Asst.Prof.
  - Shri. N. G. Rasalkar Retd. C. T. O, Senior Advocate, High Court Bench, Dharwad

Dr. Shweta Deshpande Asst.Prof.

Compere: Chetan Kulkarni

Photo 1:Smt. Vidya Shetammanavar ,Asst.Prof. Welcoming and introducing the resource person on 20-02-2018

Photo 2: Offering of the flowers to the resource person