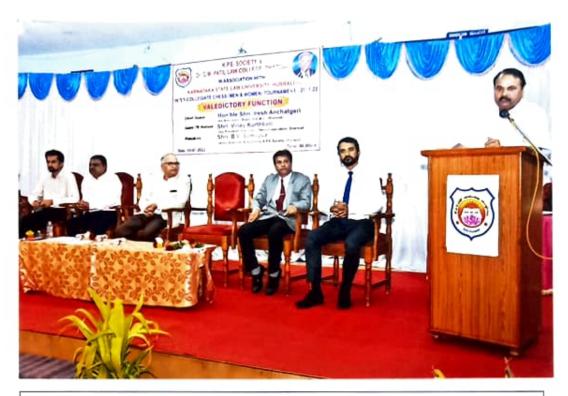

Compere: Ms. Sanjana Hukkeri & Ms. Shweta Bhajantri

Photo 7: Valedictory Function of KSLU Inter State Chess (Men& Women) Competition Conducted by K.P.E.S's Dr. G. M. Patil Law

Photo 8: Prize Distribution by the Hubli-Dharwad Muncipal Corporation Mayor to the Winner (Men's) Team of R.L Law College of Davangeri

Photo 9: Prize Distribution by the Hubli-Dharwad Muncipal Corporation Mayor to the Winner (Women) Team of Kristu Jayanti Law College, Bangalore

Phone no.: 0836 2790945