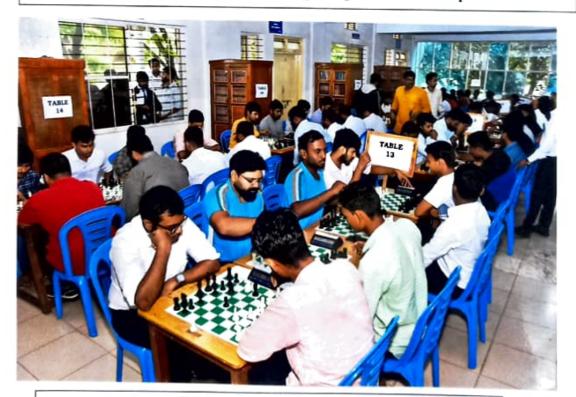

Photo 4: All the Participants are playing Chess Competition

PRINCIPAL

Photo 5: KPES's Dr. G. M. Patil Law College student of Mr. Rajesh Shetty playing chess Competition