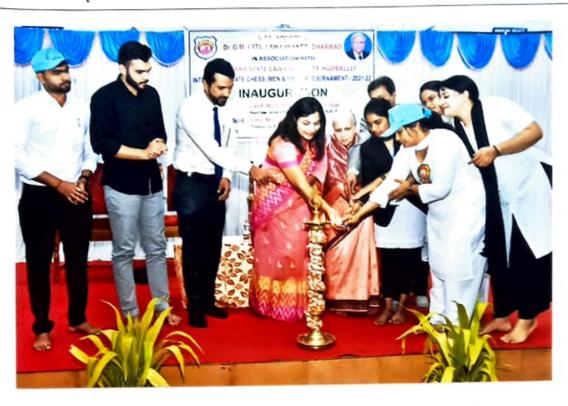

Photo 1: State Level Chess Competition Conducted by KPES's Dr. G. M. Patil Law College, Dharwad, inaugurated by Vice Chancellor of KSLU

Photo 2: Vice Chancellor of KSLAU Addressing Indugural function

Photo 3: Vice Chancellor of KSLU & Principal of KPES's Dr. G. M. Patil Law College playing chess in token of opening the Chess Competition