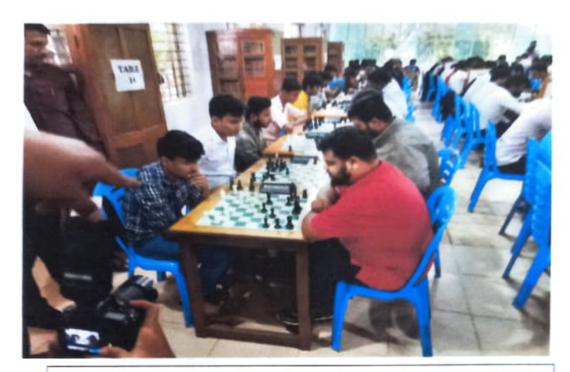

Photo 4: All the Participants are playing Chess Competition

PRINCIPAL

Photo 5: KPES's Dr. G. M. Patil Law College student of Mr. Rajesh Shetty playing chess Competition