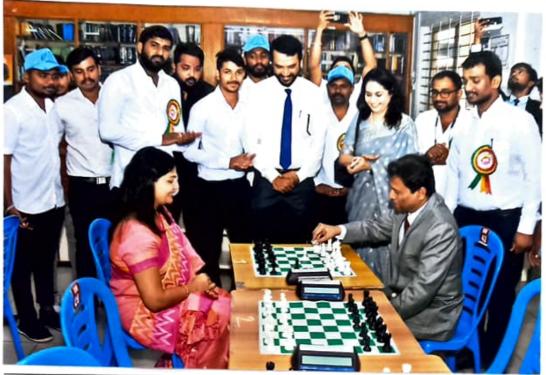

Photo 1: State Level Chess Competition Conducted by KPES's Dr. G. M. Patil Law College, Dharwad, inaugurated by Vice Chancellor of KSLU

Photo 2: Vice Chancellor of KSLAU Addressing Indugural function

Photo 3: Vice Chancellor of KSLU & Principal of KPES's Dr. G. M. Patil Law College playing chess in token of opening the Chess Competition

Photo 4: All the Participants are playing Chess Competition

PRINCIPAL

Photo 5: KPES's Dr. G. M. Patil Law College student of Mr. Rajesh Shetty playing chess Competition