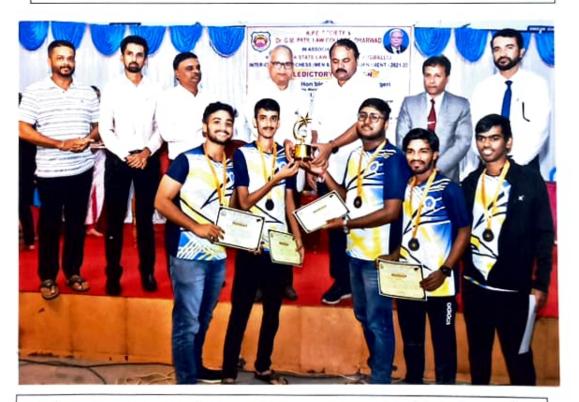

Compere: Ms. Sanjana Hukkeri & Ms. Shweta Bhajantri

Photo 7: Valedictory Function of KSLU Inter State Chess (Men& Women) Competition Conducted by K.P.E.S's Dr. G. M. Patil Law

Photo 8: Prize Distribution by the Hubli-Dharwad Muncipal Corporation Mayor to the Winner (Men's) Team of R.L Law College of Davangeri

Photo 9: Prize Distribution by the Hubli-Dharwad Muncipal Corporation Mayor to the Winner (Women) Team of Kristu Jayanti Law College, Bangalore

Phone no.: 0836 2790945

Prize Distribution Ceremony was held in the evening during the valedictory function. Hon,ble Shri Iresh Anchategeri, His worshipful Mayor,HDMC,Dharwad graced the occasion as Chief Guest. Shri Viany Kurthakoti,Vice President, Karnataka State Chess Association, Dharwad was the Guest of Honour. Shri B.V.Somapur, Senior Advocate and Secretary of K.P.E Society presided over the function. Dr. Khalid Khan, Physical Education Director, KSLU, Hubballi, Arbiter Shri Sakshat from Udupi were present on the dias.