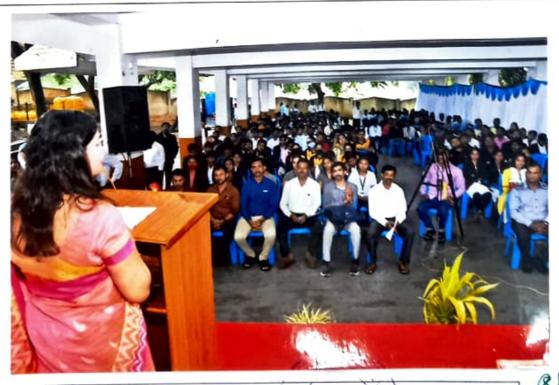

Photo 1: State Level Chess Competition Conducted by KPES's Dr. G. M. Patil Law College, Dharwad, inaugurated by Vice Chancellor of KSLU

Photo 2: Vice Chancellor of KSLAU Addressing Indugural function

Photo 3: Vice Chancellor of KSLU & Principal of KPES's Dr. G. M. Patil Law College playing chess in token of opening the Chess Competition