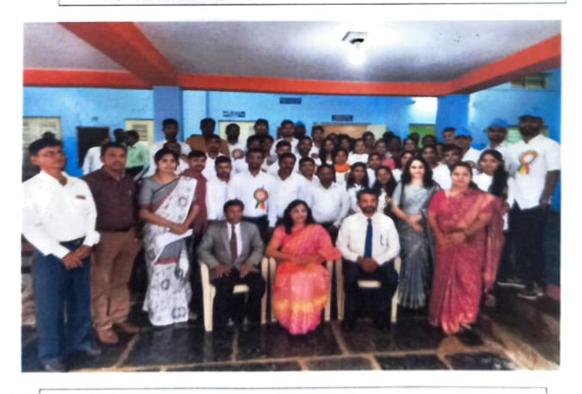

Photo 1: State Level Chess Competition Conducted by KPES's Dr. G. M. Patil Law College, Dharwad, inaugurated by Vice Chancellor of KSLU

Photo 2: Vice Chancellor of KSLAU Addressing Indugural function

Photo 3: Vice Chancellor of KSLU & Principal of KPES's Dr. G. M. Patil Law College playing chess in token of opening the Chess Competition

Photo 4: All the Participants are playing Chess Competition

PRINCIPAL

Photo 5: KPES's Dr. G. M. Patil Law College student of Mr. Rajesh Shetty playing chess Competition