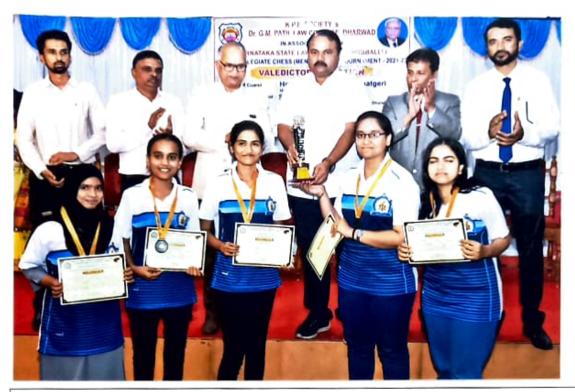

Compere: Ms. Sanjana Hukkeri & Ms. Shweta Bhajantri

Photo 7: Valedictory Function of KSLU Inter State Chess (Men& Women) Competition Conducted by K.P.E.S's Dr. G. M. Patil Law

Photo 8: Prize Distribution by the Hubli-Dharwad Muncipal Corporation Mayor to the Winner (Men's) Team of R.L Law College of Davangeri

Photo 9: Prize Distribution by the Hubli-Dharwad Muncipal Corporation Mayor to the Winner (Women) Team of Kristu Jayanti Law College, Bangalore

Phone no.: 0836 2790945

Prize Distribution Ceremony was held in the evening during the valedictory function. Hon,ble Shri Iresh Anchategeri, His worshipful Mayor,HDMC,Dharwad graced the occasion as Chief Guest. Shri Viany Kurthakoti,Vice President, Karnataka State Chess Association, Dharwad was the Guest of Honour. Shri B.V.Somapur, Senior Advocate and Secretary of K.P.E Society presided over the function. Dr. Khalid Khan, Physical Education Director, KSLU, Hubballi, Arbiter Shri Sakshat from Udupi were present on the dias.