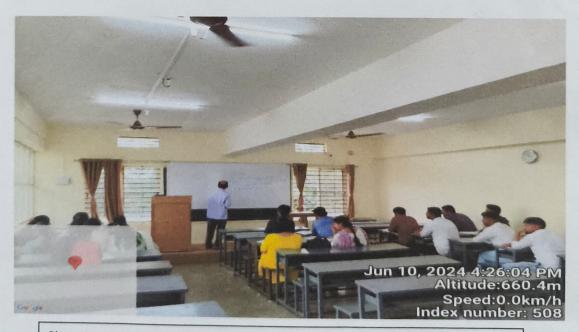

## PHOTOS OF COMMUNICATION SKILLS AND PERSONALITY DEVELOPMENT

Photo 1: Shri. Ravindra Musale sir engaging Add-on course on communication skills and personality development

Photo 2: Students attending Add-on course on communication skills and personality development