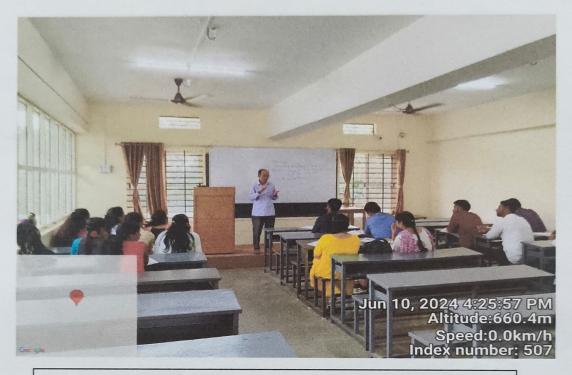

## PHOTOS OF COMMUNICATION SKILLS AND PERSONALITY DEVELOPMENT

Photo 1: Shri. Ravindra Musale sir engaging Add-on course on communication skills and personality development

Photo 2: Students attending Add-on course on communication skills and personality development