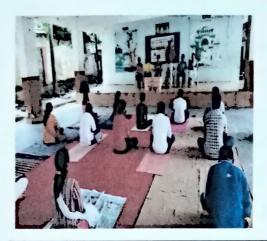

## Add-on Course Photos on Yoga 2019-20

Photo 1: Inauguration of Yoga Course by Shri. SanjeevPatil, Principal

Photo 2: Students practicing yoga

Photo 3: Students doing Vrukshashana

PRINCIPAL
KPES's Dr. G. M. Patil Law College
Near Tahashildar Cit.
D. C. Compound, Dharway 1,7016