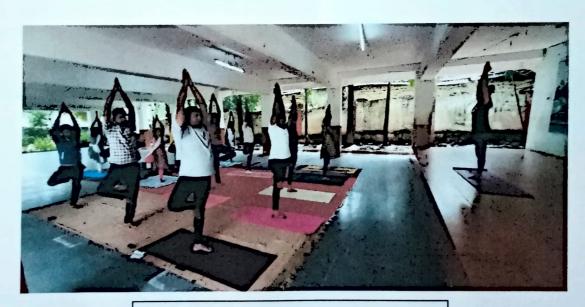

## Add-on Course Photos on Yoga 2019-20

Photo 1: Inauguration of Yoga Course by Shri. SanjeevPatil, Principal

Photo 2: Students practicing yoga

Photo 3: Students doing Vrukshashana

PRINCIPAL
KPES's Dr. G. M. Patil Law College
Near Tahashildar Cit.
D. C. Compound, Dharway 1,7016