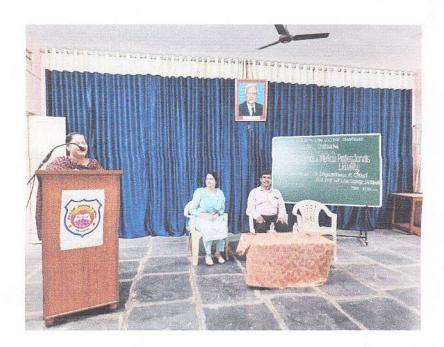

#### "CONTRIBUTORY NEGLIGENCE IN CIVIL LIABILITY"

Resource Person

: Prof. Poornima Kurdikeri

Asst. Prof., J. S. S. Sakri Law College, Hubballi

Date: 09-09-2022

Time: 12.00pm

Venue: College Auditorium

All Students Are Cordially Invited

Teaching & Non Teaching Staff K.P.E.S's Dr. G. M. Patil Law College Principal Shri, Sanjeev G. Patil

Photo 1: Address by the Chief Guest, Smt. Poornima Kurdikeri, Asst. Prof. J. S. S Law College , Hubballi

Photo 3: Shri S. G. Patil, Asst. Prof., Introducing the resource person

Photo2: Shri. S. G. Patil. Asst.Prof., providing presentation to the Resource person.