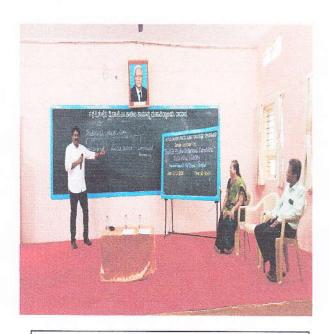

4. Vote of Thanks

- Smt. Mahadevi Hutagi Asst. Prof., K. P. E. S's Dr. G. M. Patil Law College, Dharwad

Photo 1: Address by the Chief Guest, Shri. Babulal Daragad

Photo2: Shri. S. G. Patil. Asst.Prof., providing presentation to the Resource person.

Photo 3: Shri S. G. Patil, Asst. Prof., Introducing the resource person

PRINCIPAL

PRINCIPAL

PRINCIPAL

RES'S Dr. G. M. Patil Law College

Near Tahashildar Office

#### Report

On 10-10-2018 as a part of MOU special guest lecture is conducted in our college by inviting Shri. Babulal R. Daragad, Asst. Prof. J.S.S Sakri Law College, Hubballi on the topic of "Judicial review on General Exceptions in Criminal Liability", in our college auditorium for all the students specially for 1<sup>st</sup> Semester students. The resource person comparatively highlighted the activistic power of Judiciary with respect to general exceptions in maintaining judicial activism and social peace and hormony.