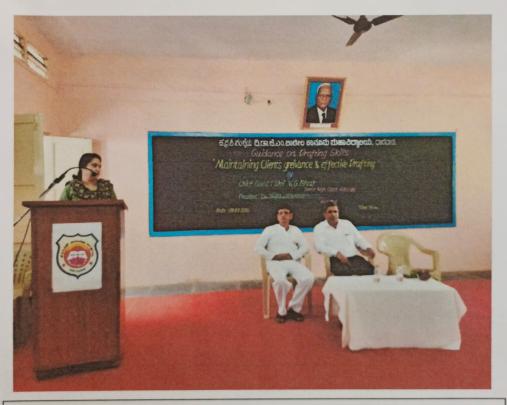

4. Vote of Thanks

- Smt. Mahadevi Hutagi Asst. Prof., K. P. E. S's Dr. G. M. Patil Law College, Dharwad

Photo 1: Address by the Chief Guest, Shri. Babulal Daragad

Photo2: Shri. S. G. Patil. Asst.Prof., providing presentation to the Resource person.

Photo 3: Shri S. G. Patil, Asst. Prof., Introducing the resource person

PRINCIPAL

PRINCIPAL

PRINCIPAL

RES'S Dr. G. M. Patil Law College

Near Tahashildar Office