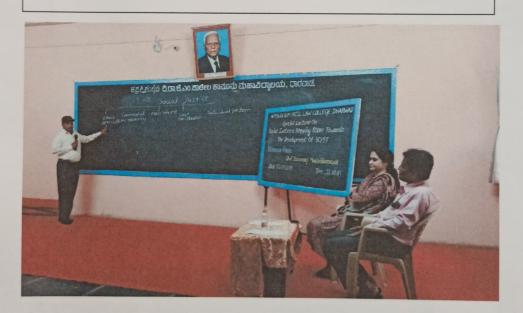

4. Vote of Thanks

- Smt. Mahadevi Hutagi Asst. Prof., K. P. E. S's Dr. G. M. Patil Law College, Dharwad

Photo 1: Address by the Chief Guest, Shri. Babulal Daragad

Photo2: Shri. S. G. Patil. Asst.Prof., providing presentation to the Resource person.

Photo 3: Shri S. G. Patil, Asst. Prof., Introducing the resource person

PRINCIPAL

PRINCIPAL

PRINCIPAL

RES'S Dr. G. M. Patil Law College

Near Tahashildar Office