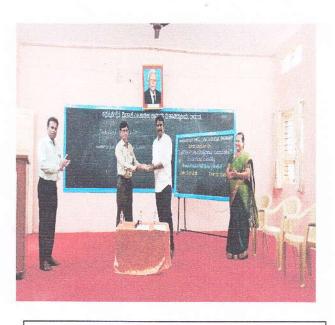

4. Vote of Thanks

- Smt. Mahadevi Hutagi Asst. Prof., K. P. E. S's Dr. G. M. Patil Law College, Dharwad

Photo 1: Address by the Chief Guest, Shri. Babulal Daragad

Photo2: Shri. S. G. Patil. Asst.Prof., providing presentation to the Resource person.

Photo 3: Shri S. G. Patil, Asst. Prof., Introducing the resource person

PRINCIPAL

PRINCIPAL

PRINCIPAL

RES'S Dr. G. M. Patil Law College

Near Tahashildar Office

#### Report

On 10-10-2018 as a part of MOU special guest lecture is conducted in our college by inviting Shri. Babulal R. Daragad, Asst. Prof. J.S.S Sakri Law College, Hubballi on the topic of "Judicial review on General Exceptions in Criminal Liability", in our college auditorium for all the students specially for 1<sup>st</sup> Semester students. The resource person comparatively highlighted the activistic power of Judiciary with respect to general exceptions in maintaining judicial activism and social peace and hormony.