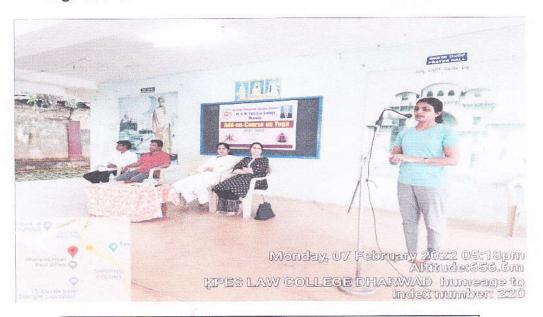

#### Yoga Course

Photo 1: Inauguration of Yoga Course

Photo 2: Students attending the yoga class

Photo 3: Students doing prayer in yoga class

Photo 4: Students doing shavasana

ಈ ದಸ್ತಾವೇಜು ಹಾಳೆಯನ್ನು ಸಂಘದ ಉಪನಿಯಮ ಸಂಖ್ಯೆ 5(9) ರ ಪ್ರಕಾರ ಮುದ್ರಿಸಲಾಗಿದೆ.