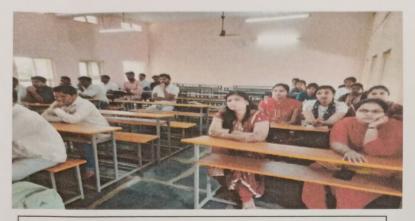

#### Report

On 10-10-2018 as a part of MOU special guest lecture is conducted in our college by inviting Shri. Babulal R. Daragad, Asst. Prof. J.S.S Sakri Law College, Hubballi on the topic of "Judicial review on General Exceptions in Criminal Liability", in our college auditorium for all the students specially for 1<sup>st</sup> Semester students. The resource person comparatively highlighted the activistic power of Judiciary with respect to general exceptions in maintaining judicial activism and social peace and hormony.