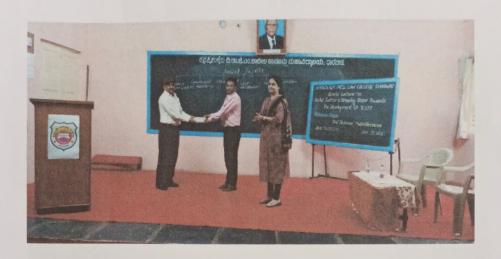

4. Vote of Thanks

- Smt. Mahadevi Hutagi Asst. Prof., K. P. E. S's Dr. G. M. Patil Law College, Dharwad

Photo 1: Address by the Chief Guest, Shri. Babulal Daragad

Photo2: Shri. S. G. Patil. Asst.Prof., providing presentation to the Resource person.

Photo 3: Shri S. G. Patil, Asst. Prof., Introducing the resource person

PRINCIPAL

PRINCIPAL

PRINCIPAL

RES'S Dr. G. M. Patil Law College

Near Tahashildar Office