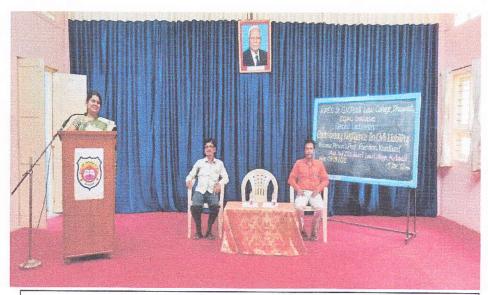

#### Special Guest Lecture on

#### "CONTRIBUTORY NEGLIGENCE IN CIVIL LIABILITY"

Resource Person

: Prof. Poornima Kurdikeri

Asst. Prof., J. S. S. Sakri Law College, Hubballi

Date: 09-09-2022

Time: 12.00pm

Venue: College Auditorium

All Students Are Cordially Invited

Teaching & Non Teaching Staff K.P.E.S's Dr. G. M. Patil Law College Principal Shri, Sanjeev G. Patil

Photo 1: Address by the Chief Guest, Smt. Poornima Kurdikeri, Asst. Prof. J. S. S Law College , Hubballi

Photo 3: Shri S. G. Patil, Asst. Prof., Introducing the resource person

Photo2: Shri. S. G. Patil. Asst.Prof., providing presentation to the Resource person.