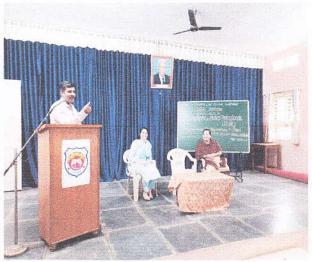

#### Special Guest Lecture on

"Judicial Review on General Exceptions In Criminal Liability"

> Date: 10-10-2018 Time: 10.30 am

1. Welcome & Introduction of the Chief Guest -

Shri. S. G.Patil Asst. Prof., K. P. E. S's Dr. G. M. Patil Law College, Dharwad

- 2. Address by the Resource Person
- Shri.Babulal R. Daragad Asst. Prof., J. S. S. Sakri Law College, Hubballi

3. Presidential Remarks

Shri. Sanjeev G. Patil
 Principal, K. P. E. S's Dr. G. M. Patil
 Law College, Dharwad

4. Vote of Thanks

- Smt. Mahadevi Hutagi Asst. Prof., K. P. E. S's Dr. G. M. Patil Law College, Dharwad

Photo 1: Address by the Chief Guest, Shri. Babulal Daragad

Photo2: Shri. S. G. Patil. Asst.Prof., providing presentation to the Resource person.