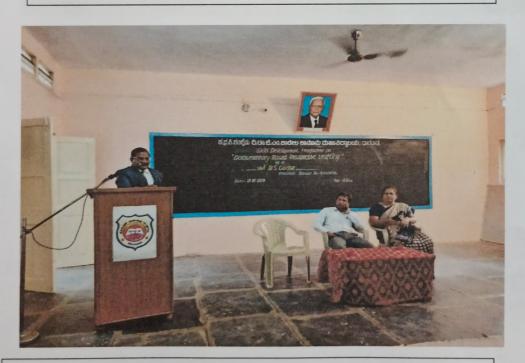

#### Special Guest Lecture on

"Judicial Review on General Exceptions In Criminal Liability"

> Date: 10-10-2018 Time: 10.30 am

1. Welcome & Introduction of the Chief Guest -

Shri. S. G.Patil Asst. Prof., K. P. E. S's Dr. G. M. Patil Law College, Dharwad

- 2. Address by the Resource Person
- Shri.Babulal R. Daragad Asst. Prof., J. S. S. Sakri Law College, Hubballi

3. Presidential Remarks

Shri. Sanjeev G. Patil
 Principal, K. P. E. S's Dr. G. M. Patil
 Law College, Dharwad

4. Vote of Thanks

- Smt. Mahadevi Hutagi Asst. Prof., K. P. E. S's Dr. G. M. Patil Law College, Dharwad

Photo 1: Address by the Chief Guest, Shri. Babulal Daragad

Photo2: Shri. S. G. Patil. Asst.Prof., providing presentation to the Resource person.

Photo 3: Shri S. G. Patil, Asst. Prof., Introducing the resource person

PRINCIPAL

PRINCIPAL

PRINCIPAL

RES'S Dr. G. M. Patil Law College

Near Tahashildar Office

#### Report

On 10-10-2018 as a part of MOU special guest lecture is conducted in our college by inviting Shri. Babulal R. Daragad, Asst. Prof. J.S.S Sakri Law College, Hubballi on the topic of "Judicial review on General Exceptions in Criminal Liability", in our college auditorium for all the students specially for 1<sup>st</sup> Semester students. The resource person comparatively highlighted the activistic power of Judiciary with respect to general exceptions in maintaining judicial activism and social peace and hormony.