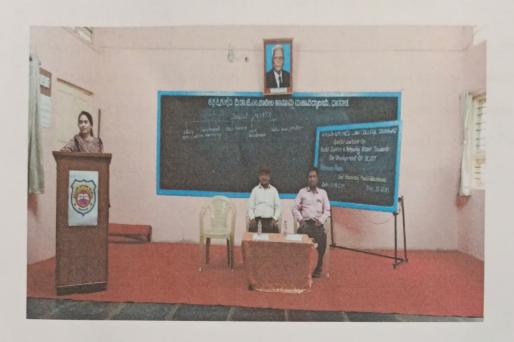

4. Vote of Thanks

- Smt. Mahadevi Hutagi Asst. Prof., K. P. E. S's Dr. G. M. Patil Law College, Dharwad

Photo 1: Address by the Chief Guest, Shri. Babulal Daragad

Photo2: Shri. S. G. Patil. Asst.Prof., providing presentation to the Resource person.

Photo 3: Shri S. G. Patil, Asst. Prof., Introducing the resource person

PRINCIPAL

PRINCIPAL

PRINCIPAL

RES'S Dr. G. M. Patil Law College

Near Tahashildar Office