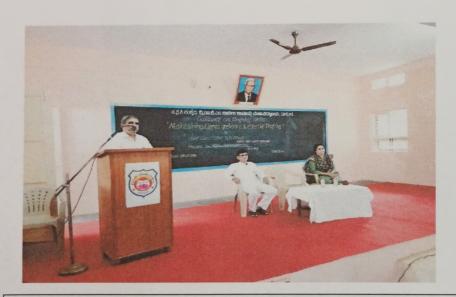

4. Vote of Thanks

- Smt. Mahadevi Hutagi Asst. Prof., K. P. E. S's Dr. G. M. Patil Law College, Dharwad

Photo 1: Address by the Chief Guest, Shri. Babulal Daragad

Photo2: Shri. S. G. Patil. Asst.Prof., providing presentation to the Resource person.

Photo 3: Shri S. G. Patil, Asst. Prof., Introducing the resource person

PRINCIPAL

PRINCIPAL

PRINCIPAL

RES'S Dr. G. M. Patil Law College

Near Tahashildar Office

#### Report

On 10-10-2018 as a part of MOU special guest lecture is conducted in our college by inviting Shri. Babulal R. Daragad, Asst. Prof. J.S.S Sakri Law College, Hubballi on the topic of "Judicial review on General Exceptions in Criminal Liability", in our college auditorium for all the students specially for 1<sup>st</sup> Semester students. The resource person comparatively highlighted the activistic power of Judiciary with respect to general exceptions in maintaining judicial activism and social peace and hormony.