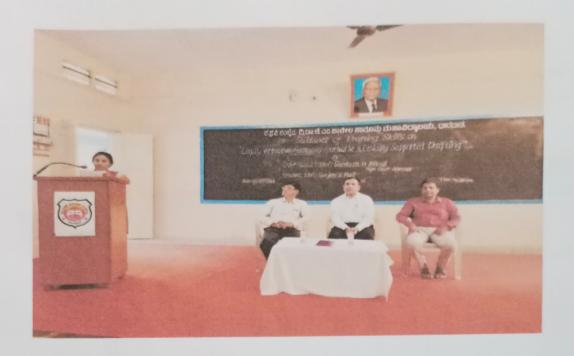

#### Special Guest Lecture on

#### "CONTRIBUTORY NEGLIGENCE IN CIVIL LIABILITY"

Resource Person

: Prof. Poornima Kurdikeri

Asst. Prof., J. S. S. Sakri Law College, Hubballi

Date: 09-09-2022

Time: 12.00pm

Venue: College Auditorium

All Students Are Cordially Invited

Teaching & Non Teaching Staff K.P.E.S's Dr. G. M. Patil Law College Principal Shri, Sanjeev G. Patil

Photo 1: Address by the Chief Guest, Smt. Poornima Kurdikeri, Asst. Prof. J. S. S Law College , Hubballi

Photo 3: Shri S. G. Patil, Asst. Prof., Introducing the resource person

Photo2: Shri. S. G. Patil. Asst.Prof., providing presentation to the Resource person.