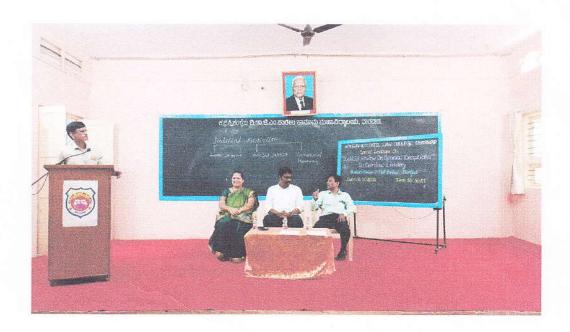

#### Special Guest Lecture on

"Judicial Review on General Exceptions In Criminal Liability"

> Date: 10-10-2018 Time: 10.30 am

1. Welcome & Introduction of the Chief Guest -

Shri. S. G.Patil Asst. Prof., K. P. E. S's Dr. G. M. Patil Law College, Dharwad

- 2. Address by the Resource Person
- Shri.Babulal R. Daragad Asst. Prof., J. S. S. Sakri Law College, Hubballi

3. Presidential Remarks

Shri. Sanjeev G. Patil
 Principal, K. P. E. S's Dr. G. M. Patil
 Law College, Dharwad

4. Vote of Thanks

- Smt. Mahadevi Hutagi Asst. Prof., K. P. E. S's Dr. G. M. Patil Law College, Dharwad

Photo 1: Address by the Chief Guest, Shri. Babulal Daragad

Photo2: Shri. S. G. Patil. Asst.Prof., providing presentation to the Resource person.

Photo 3: Shri S. G. Patil, Asst. Prof., Introducing the resource person

PRINCIPAL

PRINCIPAL

PRINCIPAL

RES'S Dr. G. M. Patil Law College

Near Tahashildar Office