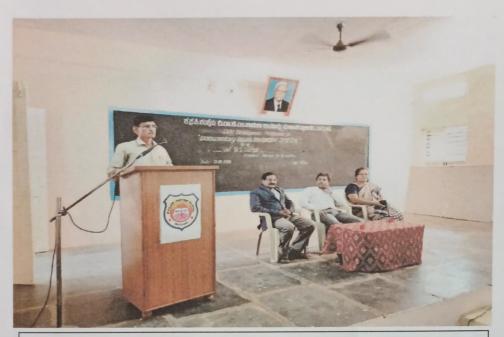

#### Special Guest Lecture on

"Judicial Review on General Exceptions In Criminal Liability"

> Date: 10-10-2018 Time: 10.30 am

1. Welcome & Introduction of the Chief Guest -

Shri. S. G.Patil Asst. Prof., K. P. E. S's Dr. G. M. Patil Law College, Dharwad

- 2. Address by the Resource Person
- Shri.Babulal R. Daragad Asst. Prof., J. S. S. Sakri Law College, Hubballi

3. Presidential Remarks

Shri. Sanjeev G. Patil
 Principal, K. P. E. S's Dr. G. M. Patil
 Law College, Dharwad

4. Vote of Thanks

- Smt. Mahadevi Hutagi Asst. Prof., K. P. E. S's Dr. G. M. Patil Law College, Dharwad

Photo 1: Address by the Chief Guest, Shri. Babulal Daragad

Photo2: Shri. S. G. Patil. Asst.Prof., providing presentation to the Resource person.

Photo 3: Shri S. G. Patil, Asst. Prof., Introducing the resource person

PRINCIPAL

PRINCIPAL

PRINCIPAL

RES'S Dr. G. M. Patil Law College

Near Tahashildar Office

#### Report

On 10-10-2018 as a part of MOU special guest lecture is conducted in our college by inviting Shri. Babulal R. Daragad, Asst. Prof. J.S.S Sakri Law College, Hubballi on the topic of "Judicial review on General Exceptions in Criminal Liability", in our college auditorium for all the students specially for 1<sup>st</sup> Semester students. The resource person comparatively highlighted the activistic power of Judiciary with respect to general exceptions in maintaining judicial activism and social peace and hormony.