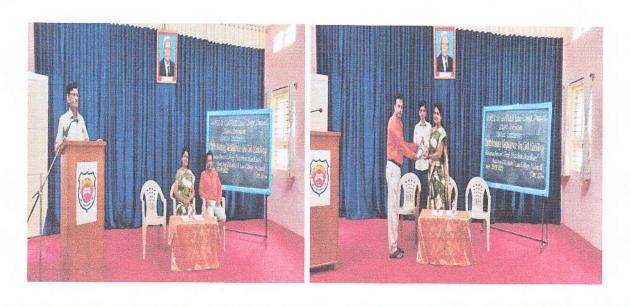

4. Vote of Thanks

- Smt. Mahadevi Hutagi Asst. Prof., K. P. E. S's Dr. G. M. Patil Law College, Dharwad

Photo 1: Address by the Chief Guest, Shri. Babulal Daragad

Photo2: Shri. S. G. Patil. Asst.Prof., providing presentation to the Resource person.

Photo 3: Shri S. G. Patil, Asst. Prof., Introducing the resource person

PRINCIPAL

PRINCIPAL

PRINCIPAL

RES'S Dr. G. M. Patil Law College

Near Tahashildar Office