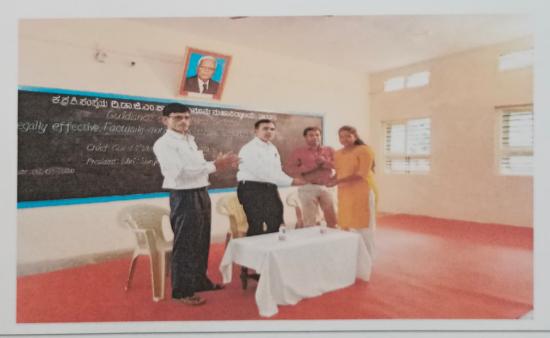

Teaching & Non Teaching Staff K.P.E.S's Dr. G. M. Patil Law College Principal Shri, Sanjeev G. Patil

Photo 1: Address by the Chief Guest, Smt. Poornima Kurdikeri, Asst. Prof. J. S. S Law College , Hubballi

Photo 3: Shri S. G. Patil, Asst. Prof., Introducing the resource person

Photo2: Shri. S. G. Patil. Asst.Prof., providing presentation to the Resource person.