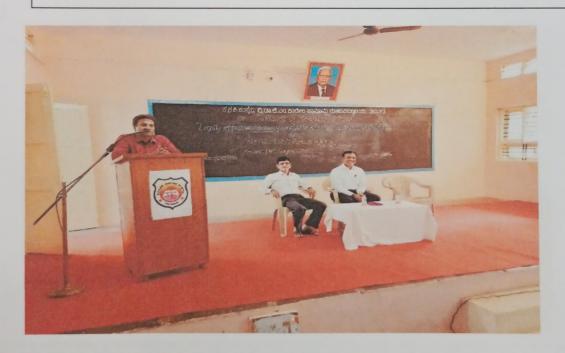

#### Special Guest Lecture on

"Judicial Review on General Exceptions In Criminal Liability"

> Date: 10-10-2018 Time: 10.30 am

1. Welcome & Introduction of the Chief Guest -

Shri. S. G.Patil Asst. Prof., K. P. E. S's Dr. G. M. Patil Law College, Dharwad

- 2. Address by the Resource Person
- Shri.Babulal R. Daragad Asst. Prof., J. S. S. Sakri Law College, Hubballi

3. Presidential Remarks

Shri. Sanjeev G. Patil
 Principal, K. P. E. S's Dr. G. M. Patil
 Law College, Dharwad

4. Vote of Thanks

- Smt. Mahadevi Hutagi Asst. Prof., K. P. E. S's Dr. G. M. Patil Law College, Dharwad

Photo 1: Address by the Chief Guest, Shri. Babulal Daragad

Photo2: Shri. S. G. Patil. Asst.Prof., providing presentation to the Resource person.