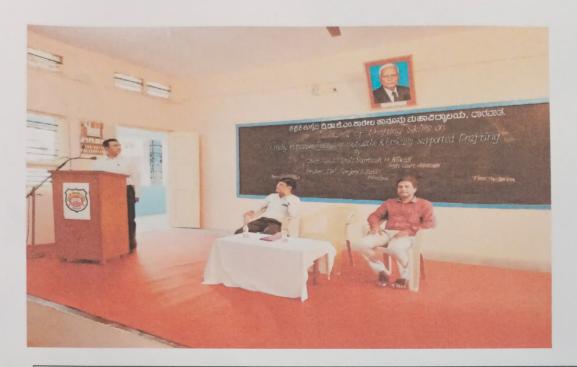

#### Special Guest Lecture on

"Judicial Review on General Exceptions In Criminal Liability"

> Date: 10-10-2018 Time: 10.30 am

1. Welcome & Introduction of the Chief Guest -

Shri. S. G.Patil Asst. Prof., K. P. E. S's Dr. G. M. Patil Law College, Dharwad

- 2. Address by the Resource Person
- Shri.Babulal R. Daragad Asst. Prof., J. S. S. Sakri Law College, Hubballi

3. Presidential Remarks

Shri. Sanjeev G. Patil
 Principal, K. P. E. S's Dr. G. M. Patil
 Law College, Dharwad

4. Vote of Thanks

- Smt. Mahadevi Hutagi Asst. Prof., K. P. E. S's Dr. G. M. Patil Law College, Dharwad

Photo 1: Address by the Chief Guest, Shri. Babulal Daragad

Photo2: Shri. S. G. Patil. Asst.Prof., providing presentation to the Resource person.