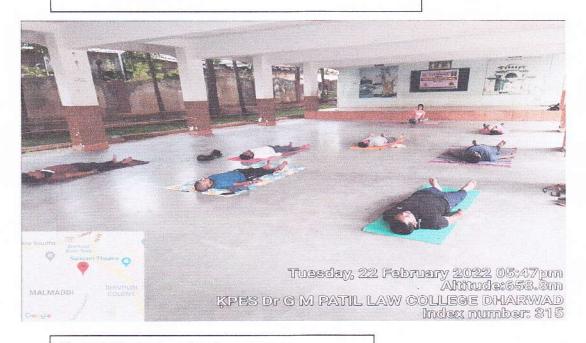

#### Yoga Course

Photo 1: Inauguration of Yoga Course

Photo 2: Students attending the yoga class

Photo 3: Students doing prayer in yoga class

Photo 4: Students doing shavasana

ಈ ದಸ್ತಾವೇಜು ಹಾಳೆಯನ್ನು ಸಂಘದ ಉಪನಿಯಮ ಸಂಖ್ಯೆ 5(9) ರ ಪ್ರಕಾರ ಮುದ್ರಿಸಲಾಗಿದೆ.