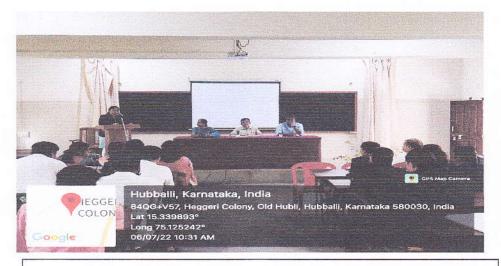

#### Report

On 10-10-2018 as a part of MOU special guest lecture is conducted in our college by inviting Shri. Babulal R. Daragad, Asst. Prof. J.S.S Sakri Law College, Hubballi on the topic of "Judicial review on General Exceptions in Criminal Liability", in our college auditorium for all the students specially for 1<sup>st</sup> Semester students. The resource person comparatively highlighted the activistic power of Judiciary with respect to general exceptions in maintaining judicial activism and social peace and hormony.