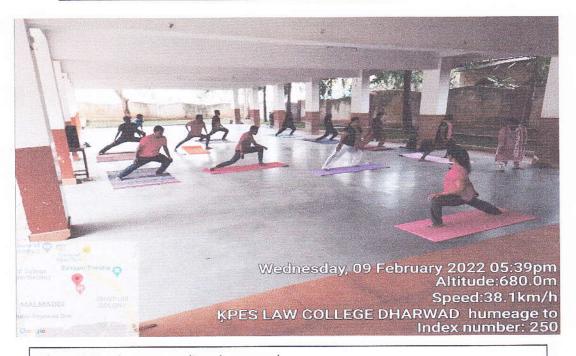

#### Yoga Course

Photo 1: Inauguration of Yoga Course

Photo 2: Students attending the yoga class

Photo 3: Students doing prayer in yoga class

Photo 4: Students doing shavasana

ಈ ದಸ್ತಾವೇಜು ಹಾಳೆಯನ್ನು ಸಂಘದ ಉಪನಿಯಮ ಸಂಖ್ಯೆ 5(9) ರ ಪ್ರಕಾರ ಮುದ್ರಿಸಲಾಗಿದೆ.