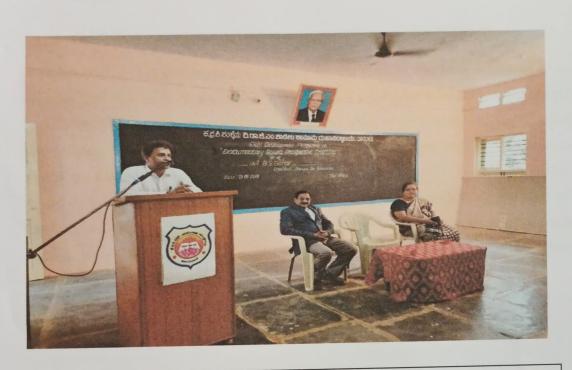

#### Report

On 10-10-2018 as a part of MOU special guest lecture is conducted in our college by inviting Shri. Babulal R. Daragad, Asst. Prof. J.S.S Sakri Law College, Hubballi on the topic of "Judicial review on General Exceptions in Criminal Liability", in our college auditorium for all the students specially for 1<sup>st</sup> Semester students. The resource person comparatively highlighted the activistic power of Judiciary with respect to general exceptions in maintaining judicial activism and social peace and hormony.

#### Special Guest Lecture on

"Judicial Review on General Exceptions In Criminal Liability"

> Date: 10-10-2018 Time: 10.30 am

1. Welcome & Introduction of the Chief Guest -

Shri. S. G.Patil Asst. Prof., K. P. E. S's Dr. G. M. Patil Law College, Dharwad

- 2. Address by the Resource Person
- Shri.Babulal R. Daragad Asst. Prof., J. S. S. Sakri Law College, Hubballi

3. Presidential Remarks

Shri. Sanjeev G. Patil
 Principal, K. P. E. S's Dr. G. M. Patil
 Law College, Dharwad

4. Vote of Thanks

- Smt. Mahadevi Hutagi Asst. Prof., K. P. E. S's Dr. G. M. Patil Law College, Dharwad

Photo 1: Address by the Chief Guest, Shri. Babulal Daragad

Photo2: Shri. S. G. Patil. Asst.Prof., providing presentation to the Resource person.