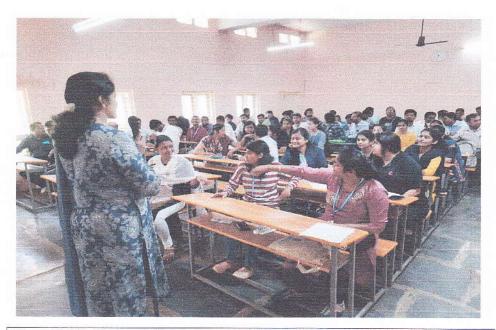

# Sample photos on Simulation Exercise 2021-22

Photo 1: Dr. Vidya S. S. Madam explaining about simulation exercise

Photo 2: Students discussing the among themselves for simulation exercise

Photo 3: Students involved in solving the exercise